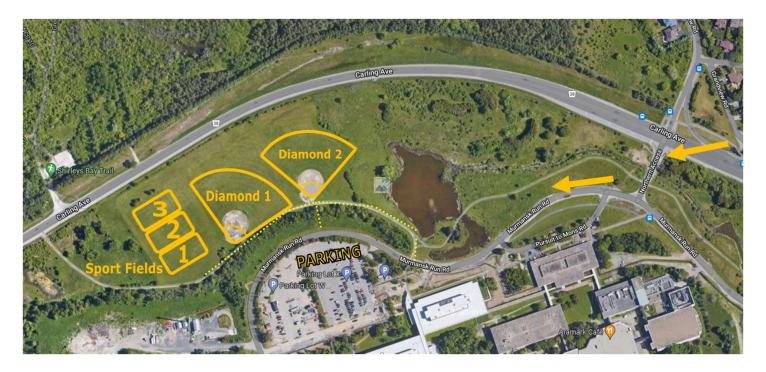

## **ACCESS / PARKING**

- Do not enter through Moodie Road.
- Enter through Carling Avenue using the 'Northern Access' road, then turn right onto Murmansk Run Rd and follow the road to the parking lot.

## **DIAMOND AND SPORT FIELD ORIENTATION**

- To get to the fields from the parking lot, choose either the pedestrian path (most recommended) or the path through the bushes.
- Diamond #1 The western-most diamond, closest to Sports Field #2
- Diamond #2 The eastern-most diamond
- Sports Field #1 The northern-most field, closest to Carling Ave.
- Sports Field #2 The middle field in between #1 and #3
- Sports Field #3 The southern-most field, closest to the parking lot