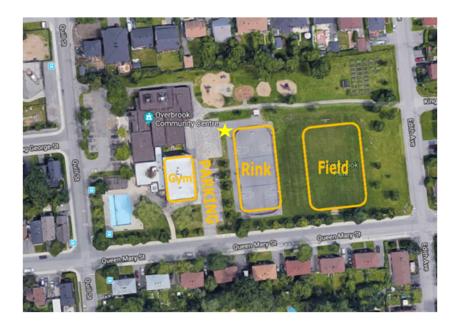

# **Overbrook Community Centre**

#### PARKING

• Parking available in lots around the community centre or on street in surrounding neighbourhood.

### **FIELD/DIAMOND ORIENTATION**

- Sports Field: On the east side of the facility and runs along Edith Avenue.
- Outdoor Rink: Located behind the community centre off Queen Mary Street.
- **Gym**: Located on south part of community centre.

#### **OUTDOOR LIGHTING:**

- OSSC players and staff are asked to turn on lights after 8:30pm.
- The outdoor rink light button is located on the northwest corner of the hockey rink (star on map)