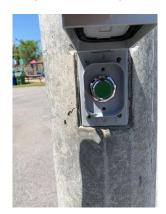

#### **OUTDOOR LIGHTING:**

- OSSC players and staff are asked to turn on lights after 8:30pm.
- The outdoor rink light button is located on the northwest corner of the hockey rink (star on map)