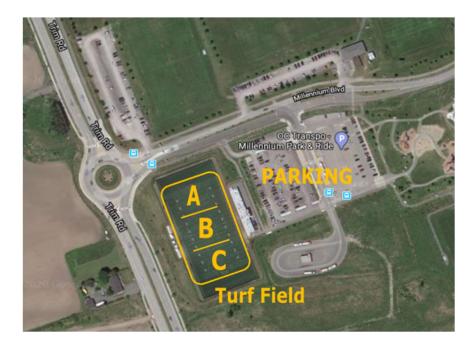

## PARKING

• Parking lot is just east of the Turf field.

## **FIELD/DIAMOND ORIENTATION**

- The large turf field is split into thirds (A, B, C). Turf Field A is located on the north side of field closest to Millennium Boulevard. Turf Field B is located in the middle and Turf Field C is located on south end of the field. See map below.
- ENTRANCE GATE There is a lockbox next to the gate. Use code 1999 to open the lockbox, use the key to open the gate to the field, then return the key back inside the lockbox. Scramble the numbers.