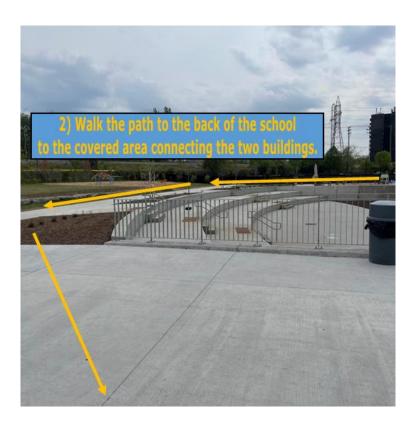

#### **HOW TO ENTER:**

- 1) Head to the black gate that is facing the street. Enter code 06283.
- 2) Walk the path to the back of the school, to a covered area connecting two buildings.
- 3) Look at the building on your right. There is a black box to the left of the door. Enter code 06283. After entering, close the door behind you. Never leave this door propped open. An alarm will sound if it is left open for longer than needed.
- 4) Proceed down the hallway to the Single Gym. In this hallway is a water fountain! To enter the Double Gym, enter through the single gym and walk along the immediate wall to the back of the gym. Take the set of stairs down to the basement. You are now in the Double Gym. Immediately when you walk in, Double Gym A is on your left and Double Gym B is on your right.