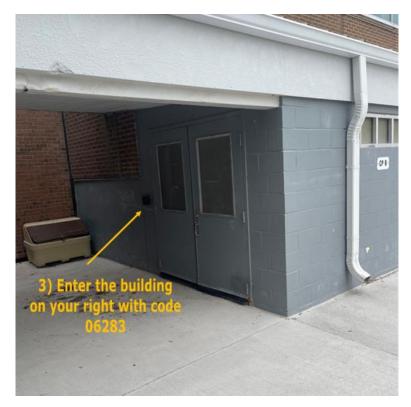

#### **HOW TO ENTER:**

- 1) Head to the black gate that is facing the street. Enter code 06283.
- 2) Walk the path to the back of the school, to a covered area connecting two buildings.
- 3) Look at the building on your right. There is a black box to the left of the door. Enter code 06283. After entering, close the door behind you. Never leave this door propped open. An alarm will sound if it is left open for longer than needed.
- 4) Proceed down the hallway to the Single Gym. In this hallway is a water fountain! To enter the Double Gym, enter through the single gym and walk along the immediate wall to the back of the gym. Take the set of stairs down to the basement. You are now in the Double Gym. Immediately when you walk in, Double Gym A is on your left and Double Gym B is on your right.