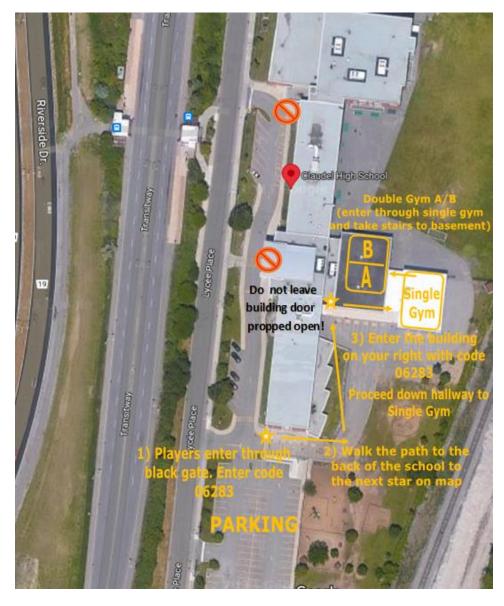

#### **PARKING**

• Parking is available in the large lot to the right of the school.

#### **HOW TO ENTER:**

- 1) Head to the black gate that is facing the street. Enter code 06283.
- 2) Walk the path to the back of the school, to a covered area connecting two buildings.
- 3) Look at the building on your right. There is a black box to the left of the door. Enter code 06283. After entering, close the door behind you. Never leave this door propped open. An alarm will sound if it is left open for longer than needed.
- 4) Proceed down the hallway to the Single Gym. In this hallway is a water fountain! To enter the Double Gym, enter through the single gym and walk along the immediate wall to the back of the gym. Take the set of stairs down to the basement. You are now in the Double Gym. Immediately when you walk in, Double Gym A is on your left and Double Gym B is on your right.