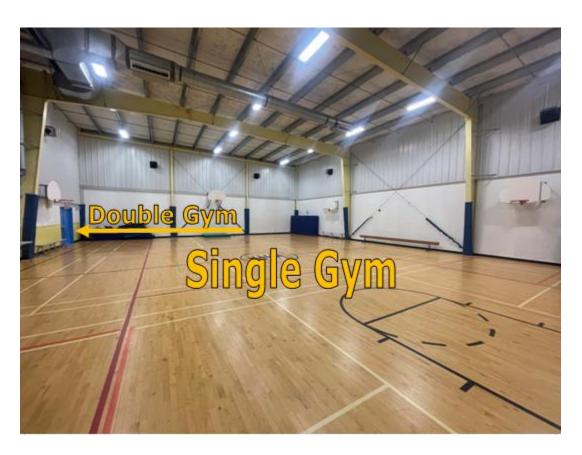

#### **HOW TO ENTER:**

- 1) Head to the black gate that is facing the street. Enter code 06283.
- 2) Walk the path to the back of the school, to a covered area connecting two buildings.
- 3) Look at the building on your right. There is a black box to the left of the door. Enter code 06283. After entering, close the door behind you. Never leave this door propped open. An alarm will sound if it is left open for longer than needed.
- 4) Proceed down the hallway to the Single Gym. In this hallway is a water fountain! To enter the Double Gym, enter through the single gym and walk along the immediate wall to the back of the gym. Take the set of stairs down to the basement. You are now in the Double Gym. Immediately when you walk in, Double Gym A is on your left and Double Gym B is on your right.