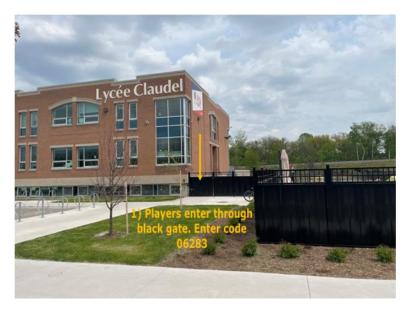

#### **HOW TO ENTER:**

- 1) Head to the black gate that is facing the street. Enter code 06283.
- 2) Walk the path to the back of the school, to a covered area connecting two buildings.
- 3) Look at the building on your right. There is a black box to the left of the door. Enter code 06283. After entering, close the door behind you. Never leave this door propped open. An alarm will sound if it is left open for longer than needed.
- 4) Proceed down the hallway to the Single Gym. In this hallway is a water fountain! To enter the Double Gym, enter through the single gym and walk along the immediate wall to the back of the gym. Take the set of stairs down to the basement. You are now in the Double Gym. Immediately when you walk in, Double Gym A is on your left and Double Gym B is on your right.