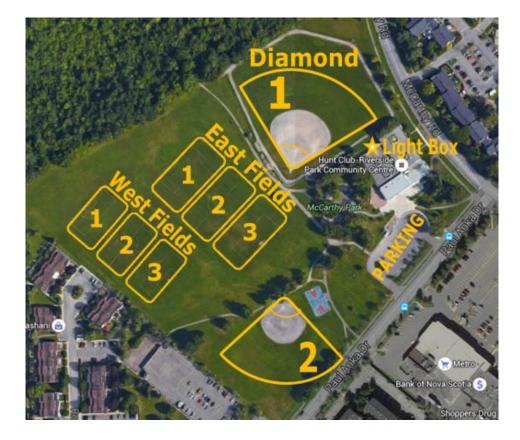

#### PARKING

• Parking is available at Hunt Club-Riverside Park Community Centre.

## **FIELD/DIAMOND ORIENTATION**

- Diamond #1 North diamond closest to McCarthy Rd. behind the Community Centre.
- Diamond #2 South diamond closest to Paul Anka Dr. beside the basketball court.
- Sport Fields
  - West Fields Furthest from parking lot
  - 1 North section of field
  - 2 Middle section of field
  - 3 South section of field
- East Fields Closest to parking lot
  - 1 North section of field
  - $\circ$  2 Middle section of field
  - $\circ$  3 South section of field