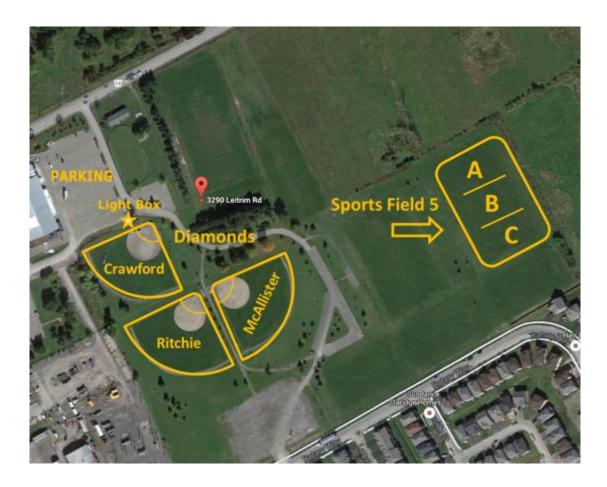

#### PARKING

Parking available at the hockey arena. •

### **FIELD/DIAMOND ORIENTATION**

- Crawford Diamond North Diamond with Lights (lights are controlled by push button from the electrical kiosk at the diamond) MacAllister Diamond south-east diamond.
- Ritchie Diamond south-west diamond.
- Sports Field 5 large field located on south-east end of park. Note graphic below for field layout.

#### LIGHTING:

- Crawford Diamond lights are controlled by push button from the electrical kiosk at the diamond.
- No other lights for the other fields/diamonds. •