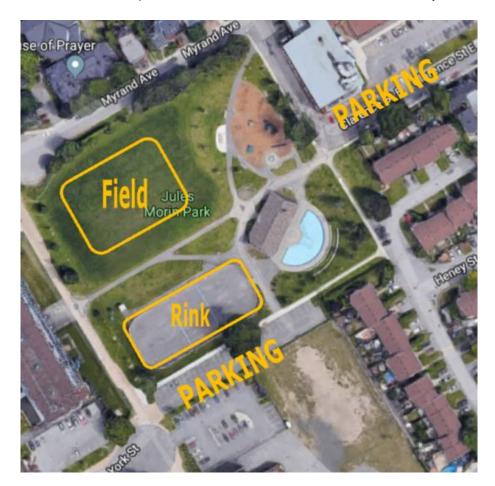

### PARKING

• Parking is available near Patro d'Ottawa, Sainte-Anne School or on the street.

## **FIELD/RINK ORIENTATION**

• The outdoor rink is on the south side of the park near Sainte-Anne School off York Street and the field is just north of the outdoor rink.