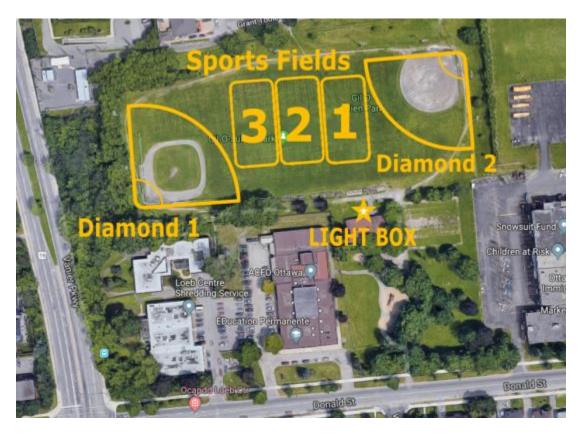

## FIELD/DIAMOND ORIENTATION

- Ball Diamond 1 located on west end of the park.
- Ball Diamond 2 located on east end of the park.
- Sports Field is the middle space between the two ball diamonds. Fields have been paced and provide for ample space to allow 3 fields to be set up simultaneously. Field 1 is most eastern with Field 3 being most west. Field 2 lies in the middle.

West Ball Diamond (Diamond 1)

Sports Field

East softball field (Diamond 2)