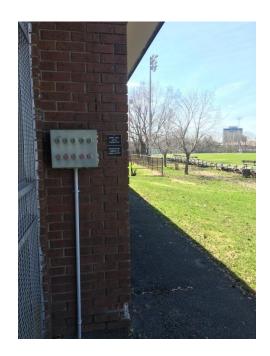

### LIGHTING:

- OSSC Players must turn the lights on before sundown.
- To turn lights on, there is a light box for the field/diamonds. Please refer to map below for the location. Locate the push button and press the button to turn the lights on.