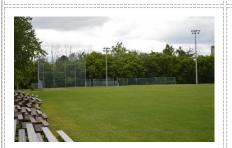

## FIELD/DIAMOND ORIENTATION

- Ball Diamond 1 located on west end of the park.
- Ball Diamond 2 located on east end of the park.
- Sports Field is the middle space between the two ball diamonds. Fields have been paced and provide for ample space to allow 3 fields to be set up simultaneously. Field 1 is most eastern with Field 3 being most west. Field 2 lies in the middle.

West Ball Diamond (Diamond 1)

Sports Field

East softball field (Diamond 2)