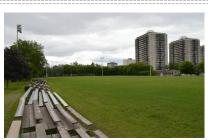

## FIELD/DIAMOND ORIENTATION

- Ball Diamond 1 located on west end of the park.
- Ball Diamond 2 located on east end of the park.
- Sports Field is the middle space between the two ball diamonds. Fields have been paced and provide for ample space to allow 3 fields to be set up simultaneously. Field 1 is most eastern with Field 3 being most west. Field 2 lies in the middle.

West Ball Diamond (Diamond 1)

Sports Field

East softball field (Diamond 2)