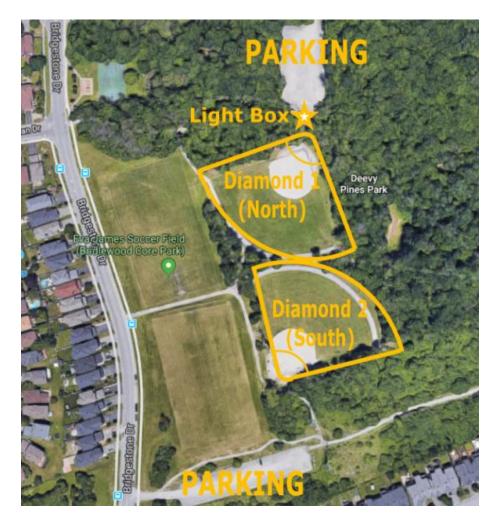

## **PARKING**

• There are two parking lots available. One off of Stonehaven Drive and the other off Bridgestone Drive.

## FIELD/DIAMOND ORIENTATION

- Diamond 1 (North) closest to parking lot off Stonehaven Drive and on north side of park.
- Diamond 2 (South) closest to parking lot off Bridgestone Drive and on south side of park.

### LIGHTING:

- OSSC Players must turn the lights on before sundown.
- To turn lights on, there is a light box located by the north parking lot off Stonehaven Drive. Locate the push button and press the button to turn the lights on. There is no lockbox key required, code is 1941.