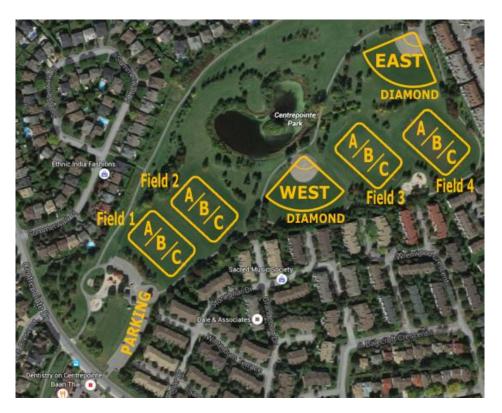

#### **PARKING**

• The park is large so it may be more convenient to park closest to your field/diamond. See below. Parking is also available at 101 Centrepointe Dr. Please obey all posted parking signs, as lots may be pay enforced by the City of Ottawa.

## FIELD/DIAMOND ORIENTATION

- East Diamond located on east side of Centrepointe Park closest to the Royal Oak. Suggest parking along Centrepointe Drive or in lots by the Royal Oak.
- West Diamond located in the middle of the park. Suggest parking in lot at 260 Centrepointe Drive.
- Grass Fields see numbering in map below with Field #1 most eastern moving to Field #4 which is most west within the park.