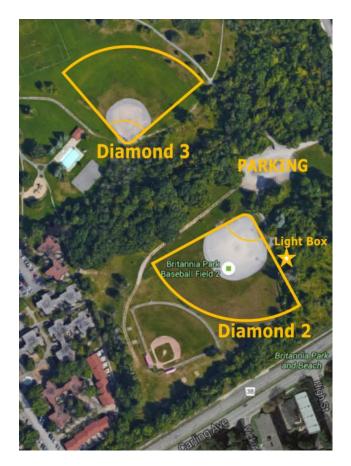

# Britannia Park Diamonds

#### PARKING

• Take Greenview Ave. all the way into park. There will be a parking lot on your righthand side across from the tennis courts. Beach volleyball courts located just east of the Pavilion.

### **FIELD/DIAMOND ORIENTATION**

- Diamond 2 is the lit diamond beside the parking lot off Greenview (Pinecrest) road.
- Diamond 3 is North of diamond 2 and does not have lights. To access this diamond, park in same lot as Diamond #2, or along Ahearn Avenue/Farrow Street on west side of diamond.
- Do not block fire hydrants or emergency access routes.