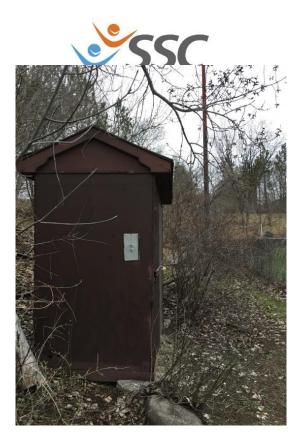

#### LIGHTING:

- None. OSSC Players must turn the lights on before sundown (Diamond 2 only)
- To turn lights on, there is a light box located on a shed down the third base line. Locate the push button and press the button to turn the lights on.