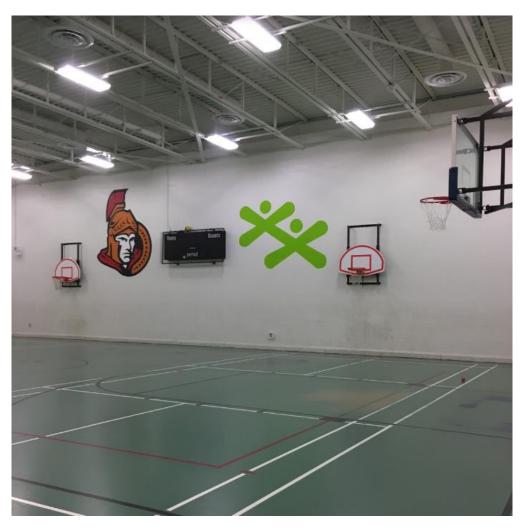

## **GYM ORIENTATION**

- Please use entrance on McArthur Avenue.
- Please leave all outdoor footwear in the lobby area and change into clean indoor gym shoes (especially important in the Winter). DO NOT go through the turf field with outdoor shoes.